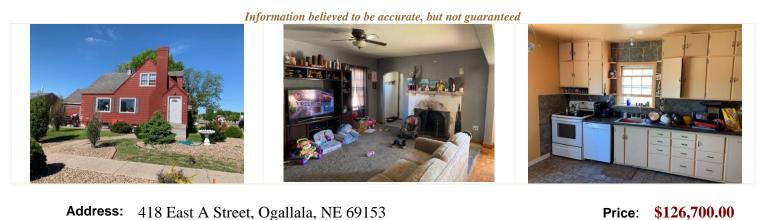

202 East 3<sup>rd</sup> St. Ogallala, NE 69153 Call: 308.284.2100 Fax: 308.284.2124 www.fullerrealty.net

REALTO

"We make it happen... You make it home!"

Address:418 East A Street, Ogallala, NE 69153Price:Legal Description:E 2/3 LTS 1 TO 3 BLK 26 PAXTON'S ADD, Ogallala, Keith County,NE

| Bedrooms:                                                                                                                                                | 4 + 1*         | Baths:                 | 2       | Style:               | 1 <sup>1</sup> / <sub>2</sub> Story | Age:         | 1936 |  |  |
|----------------------------------------------------------------------------------------------------------------------------------------------------------|----------------|------------------------|---------|----------------------|-------------------------------------|--------------|------|--|--|
|                                                                                                                                                          |                |                        |         |                      | Finished                            |              |      |  |  |
| Total Sq. Ft.                                                                                                                                            | 2713           | <b>M</b> ain Level:    | 1628    | <b>U</b> pper Level: | 976                                 | Lower Level: | 1085 |  |  |
| *Square footage amounts based on Keith County Assessor's Property cards and have not been verified by Realtor. There is no guarantee of accuracy and all |                |                        |         |                      |                                     |              |      |  |  |
| measurements should                                                                                                                                      | be verified by | buyer prior to pure    | hasing. |                      |                                     |              |      |  |  |
| Poom:                                                                                                                                                    | Dimo           | nsions <sup>,</sup> La | vol     | Annliance            | e'                                  | Other Info   | •    |  |  |

| Room:         | Dimensions:                                                                                                                                                                               | Level:         | Appliances: |               |                 | Other Info: |                    | fo:      |               |  |
|---------------|-------------------------------------------------------------------------------------------------------------------------------------------------------------------------------------------|----------------|-------------|---------------|-----------------|-------------|--------------------|----------|---------------|--|
| Living Room:  | 18 x 12                                                                                                                                                                                   | М              |             | A/C:          | Central         |             | % Fin. Base        | ement:   | 50%           |  |
| Dining Room:  | 18 x 9                                                                                                                                                                                    | М              |             | Heat:         | FA Gas          |             | F                  | Porch:   | Yes           |  |
| Kitchen:      | 11 x 14                                                                                                                                                                                   | М              | Fi          | ire Place:    | Yes             |             |                    | Patio:   |               |  |
| Breakfast:    |                                                                                                                                                                                           |                | Ref         | rigerator:    | Yes             |             |                    | Deck:    | Yes           |  |
| Sunroom:      |                                                                                                                                                                                           |                | Dis         | hwasher:      | Yes             |             | G                  | arage:   | 1car          |  |
| Utility Room: | 14 x 11                                                                                                                                                                                   | L              |             | Disposal:     | Yes             |             | Garage             | Туре:    | Attach        |  |
| Bedroom 1:    | 11 x 10                                                                                                                                                                                   | М              |             | Range:        | Yes             |             | Garage O           | pener:   |               |  |
| Bedroom 2:    | 11 x 10                                                                                                                                                                                   | М              | Ran         | ge Hood:      |                 |             |                    | Roof:    | Shingle       |  |
| Bedroom 3:    | 11 x 12                                                                                                                                                                                   | U              | Oven:       | Yes           |                 | Exterior:   | torior:            | Metal    |               |  |
| Bedroom 5.    | 11 X 12                                                                                                                                                                                   | 0              |             |               | 105             |             |                    |          | Siding        |  |
| Bedroom 4:    | 14 x 12                                                                                                                                                                                   | U              | Mi          | crowave:      |                 |             |                    | UGS:     |               |  |
| Bedroom 5:    | 21 .5 x 11.3*                                                                                                                                                                             | L              | С           | arpeting:     | Yes             |             | Win                | dows:    | Wood          |  |
|               |                                                                                                                                                                                           |                |             | Curtains:     |                 |             | [ [                | Doors:   | FG            |  |
|               |                                                                                                                                                                                           |                |             | Washer:       |                 |             | 7                  | Taxes:   | 1,619.24      |  |
| Bath 1:       | 5 x 7                                                                                                                                                                                     | М              |             | Dryer:        |                 |             | Avg. Util.         | (Gas):   |               |  |
| Bath 2:       | 4.8 x 7.3                                                                                                                                                                                 | L              | Sn          | noke Det.     |                 |             | Avg. Util.         | (Elec):  |               |  |
| Bath 3:       |                                                                                                                                                                                           |                | Wate        | er Heater:    | New             |             | Lo                 | t Size:  | 75 x 83       |  |
| Extra Rm      | 10 x 10                                                                                                                                                                                   | U              | Water       | Softener:     |                 |             | Z                  | oning:   | Commer        |  |
|               |                                                                                                                                                                                           |                |             |               |                 |             |                    |          |               |  |
| Remarks:      | This Rental Home has                                                                                                                                                                      | s metal siding | and a useab | le asphalt ro | of. It is zoned | l commer    | cial. It has a lot | of squar | e footage and |  |
|               | has kitchen, dining room, bathroom and living room on main floor. On the second floor there is a extra room and two                                                                       |                |             |               |                 |             |                    |          |               |  |
|               | bedrooms. In the lower level there is a bathroom, bedroom* (non-compliant) and an office. The property needs some work, but would make a good office building or rental for large family. |                |             |               |                 |             |                    |          |               |  |
| Owner:        | Hyberg, Alaynah                                                                                                                                                                           | 0              |             |               |                 |             |                    |          |               |  |
| Occupied:     | Yes                                                                                                                                                                                       |                | Renter:     | Yes           |                 |             | Phone:             | 308-4    | 64-1122       |  |
| Key:          | Call Roger                                                                                                                                                                                | Listin         | g Agent:    | Roger C.      | Rankin          | l           | _isting Date:      | 6-2-20   | 021           |  |